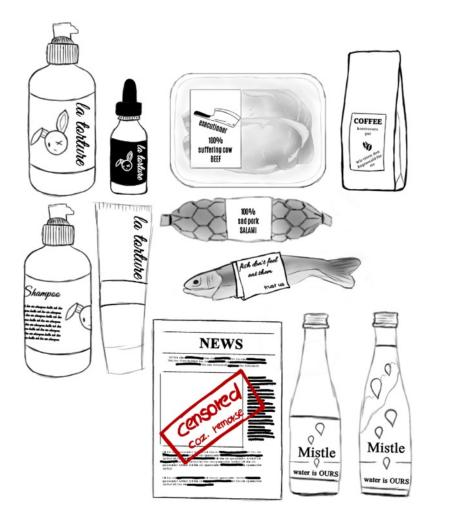

### **EVERYDAY PRODUCTS**

# MEAT

• Animals are killed for the benefit of humans

#### **COFFEE AND WATER**

## NEWSPAPER