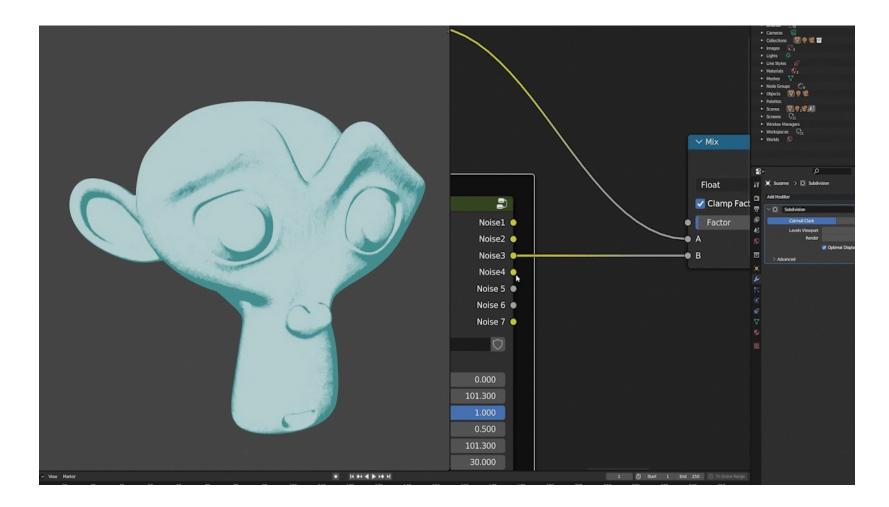

ht Stand & Gast him von der Seik C's Sicht Lamera durch tate water an Verkenstenster einladend, wohlig warm sight Auswahl entlang C greift nuch Kuße in Verkäu Schant zum Händles Komera weiter Han her könnte ein Dämonenwagen stehen Schnelle cub 20 Blick runtes and Raffee blickt boch vom Kaffe, - füllt kinein Damonenvelt St in Verschrederen Blickt Crueltyp Schant zum Wagen in Katte end weeder 2. Milla Abspann chant hoch, alles wiedes erlicht and Carle, seeper, nimmt Schlude Norma

#### **EARLY CONCEPT ART**



### **Concept art and rough 3D blockout**



### Concept art and rough 3D blockout



### FIRST LOOK AND TARGET RENDERS





#### **#COLORCRISIS**



# MODELING



# MODELING



# Sculpting



#### PREVISUALISATION



# CLOTH/WIND







# PARTICLES AND FLUID







# **JOON SHADER**



# **THANK YOU!**