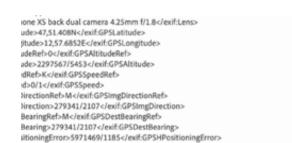

# **Location Scouting**

Take pictures of the preferred locations

**Extract Metadata** 

Save the location coordinates to database