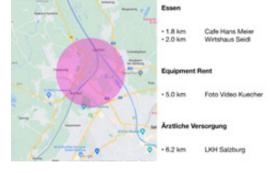

# **Digital Production Assistant**

#### A web application assistant for video and photo productions

**Marc Wittkowski** 

#### **USECASES**

**Location Scouting** 

**Pre Production** 

Administration

#### **TARGET GROUP**

Photographers

Producers

Agencies

### **TECHNOLOGY**

Metadata

API (leaflet.js)

Database (psql)



# **Location Scouting**

Take pictures of the preferred locations



**Extract Metadata** 

Save the location coordinates to database



# **Location on map**

Store/show the locations on map



#### **Points of Interest**

Automatically find important POI

## **Digital Production Assistant**

is a web application designed to assist production companies as well as freelance photographers with their pre-production work. It will gather important informations, based on the location of the upcoming production and generates an overview. For this MMP it's planned to implement only this feature, but it's possible to extend the functions, e.g. to give informations about the upcoming weather, generate call sheets, generate quick and dirty renderings into the location pictures for validating shadow fall or building a location archive for future jobs.