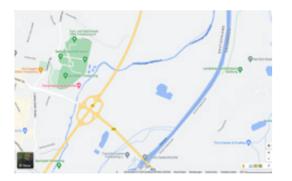

# **Digital Production Assistant**

#### A web application assistant for video and photo productions

**Marc Wittkowski** 

#### **USECASES**

**Location Scouting** 

**Pre Production** 

Administration

#### **TARGET GROUP**

Photographers

Producers

Agencies

### **TECHNOLOGY**

Metadata

API (leaflet.js)

Database (psql)



# **Location Scouting**

Take pictures of the preferred locations



**Extract Metadata** 

Save the location coordinates to database



# **Location on map**

Store/show the locations on map



#### **Points of Interest**

Automatically find important POI

## **Digital Production Assistant**

is a web application designed to assist production companies as well as freelance photographers with their pre-production work. It will gather important informations, based on the location of the upcoming production and generates an overview. For this MMP it's planned to implement only this feature, but it's possible to extend the functions, e.g. to give informations about the upcoming weather, generate call sheets, generate quick and dirty renderings into the location pictures for validating shadow fall or building a location archive for future jobs.